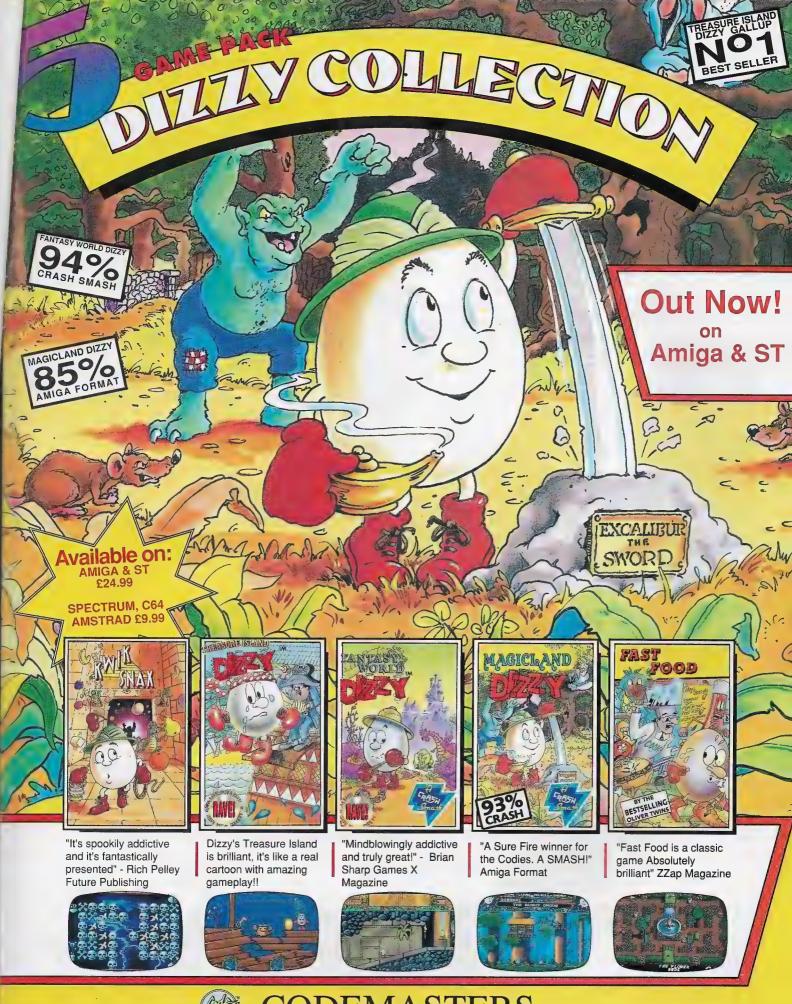

# SUPER FAMICOM Super Wonderboy III ......24

| SUP | em n | JEC |  |
|-----|------|-----|--|

Lagoon ......26

Witty, cartoon quality enactment of the American Civil War. Amiga Action - 84%

CLASSIC RANGE £7.99

As a valiant knight you must break the curse of the evil dwarf.

Acclaimed tank simulation of World War II famous campaigns. Ace Rating - 925

AVAILABLE FROM LEADING RETAIL OUTLETS. IN CASE OF DIFFICULTY PHONE: 0276 684959